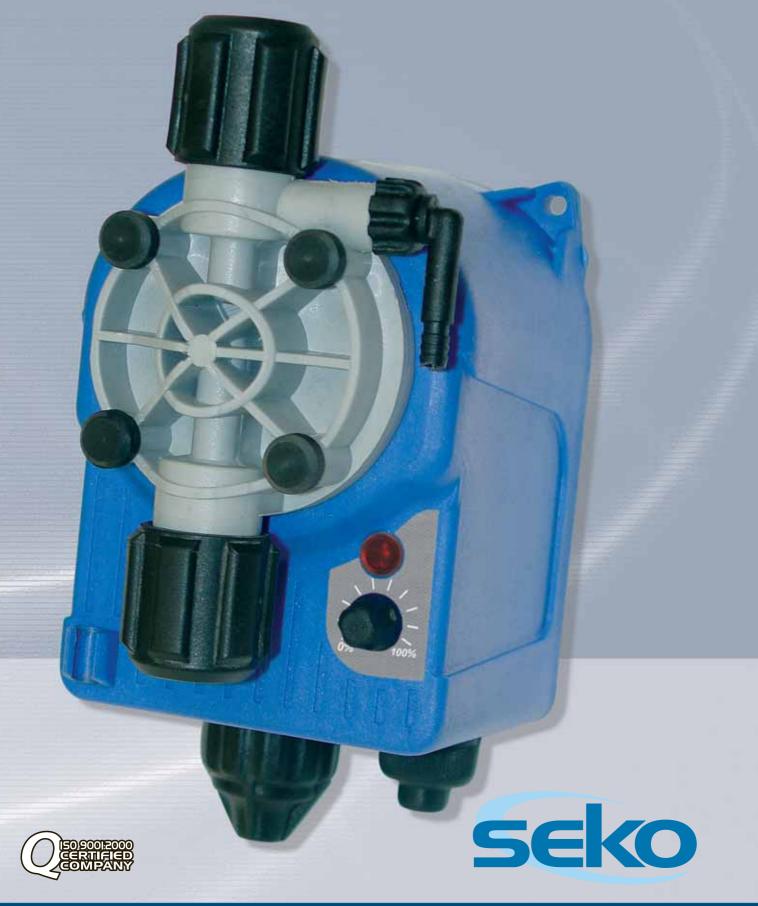

## Invikta Series

**Invikta** is a simple yet reliable series of micro-processor based solenoid dosing pumps.

Ideal applications are: OEMs, Swimming Pools, Car Wash, Cooling Towers, RO Systems and many other applications.

> External plastic enclosure in PP with IP65 protection degree protected against jets of water and aggressive environments

- Directly on wallWith fixing bracket

Pump head with manual priming valve

## **Operation state LED:**

- Flashing when operating
- Slow flashing when pump stops
- Fast flashing when low level alarm is activated

Flow rate manual adjustment from 0 (operation stop) to 100% of max. flow rate

Standard 90-265 VAC power supply (20-60 VAC upon request)

Pump can be equipped with low level alarm connection upon request

| Model<br>KCL          | •••                 | ower supply |         |                 |             |           |
|-----------------------|---------------------|-------------|---------|-----------------|-------------|-----------|
| KCI                   |                     | Swei Sappij | Type of | head Insta      | llation kit | Optional  |
| NUL                   | 633                 | N           | VF      | :               | W           | 00        |
|                       |                     |             |         |                 |             |           |
|                       |                     |             |         | Tec             | hnical fe   | atures    |
| Type Pr               | ressure (bar)       | Flow rate   | (I/h) C | Connections (IN | /OUT) St    | rokes/min |
| 632                   | 7                   | 2           |         | 4/6             |             | 100       |
| 633                   | 5                   | 5           |         | 4/6             |             | 180       |
|                       |                     |             |         |                 |             |           |
|                       |                     |             |         | V               | Vetted ma   | aterials  |
| Head Type             | Pump head           | d Ball va   | alves   | Seals and va    | alves D     | iaphragm  |
| VF                    | PVC                 | Pyre        | ex      | FPM             |             | PTFE      |
| VE                    | PVC                 | Pyre        | ex      | EPDM            |             | PTFE      |
| _                     |                     |             |         |                 |             |           |
| ŧ                     | ₩ Fixing bracket    |             |         |                 |             |           |
|                       | ig bracket          | E           |         | Delivery tubing |             |           |
| atio                  | Injection connector |             |         | 9               | Delivery tu | ung       |
| Included<br>tallation |                     |             |         |                 | Foot filter |           |